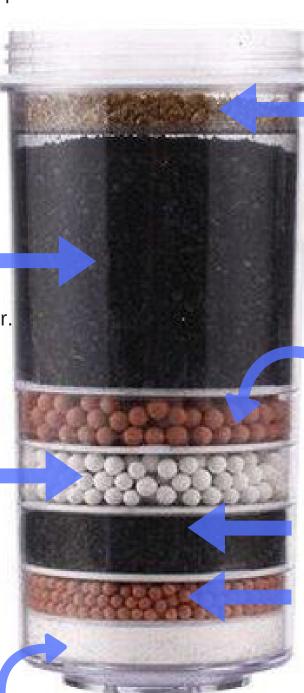

## WHATS IN YOUR FILTER

**Stage 1: Primary Filter Felt Pads** – Effectively removes rust and sediment particles and stops proliferation of bacteria.

Stage 3: Activated
Carbon – Removes
chlorine, organic
sediment and odours
from your mains water.

Stage 5: Mineral
Ceramic Balls –
Insoluble, gradually
releases mineral
substances.

Stage 2: KDF - assists the activated carbon filter to rid your water of chlorine, lead, mercury, iron and hydrogen sulphide (7 Stage Filters do not contain KDF)

Stage 4: Mineralised
Balls – Adds natural
trace element minerals
required by the body
including iron, zinc,
magnesium, potassium
and iodine.

**Stage 6: Activated Carbon** 

**Stage 7: Mineralised Balls** 

Office: 07 3206 7827

**Stage 8: Ceramic Plate** – Removes bacteria and parasites e.g Giardia